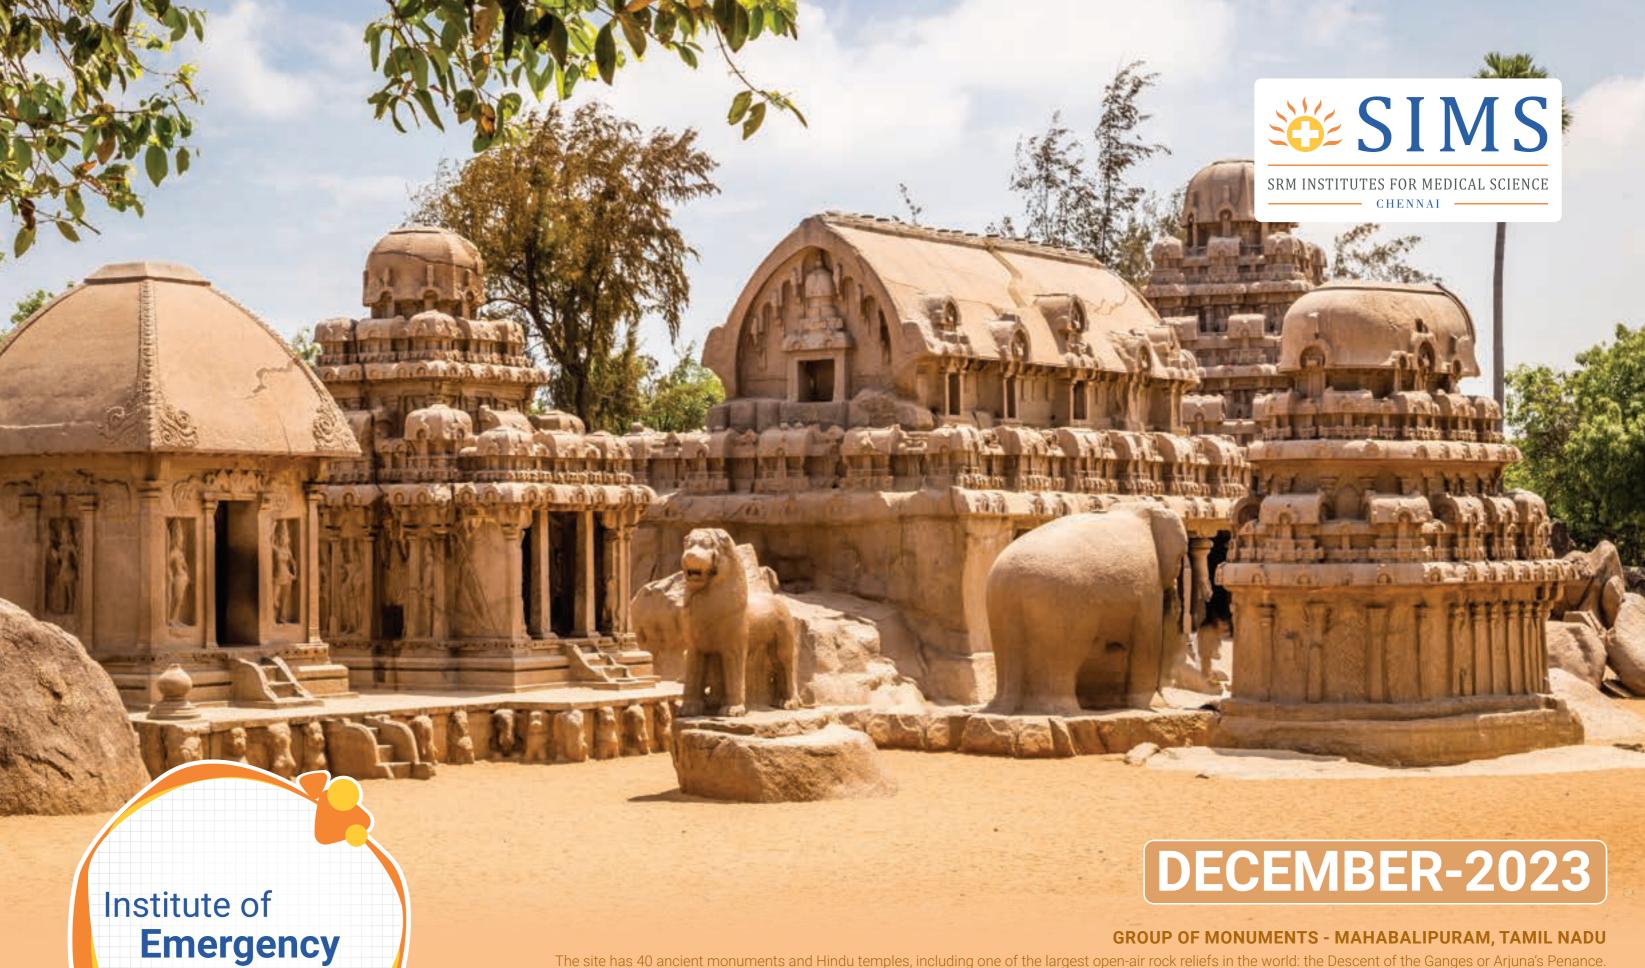

22-Bed Well Equipped Emergency and Trauma Care Unit

Ambulances Equipped with **Advanced Cardiac Life Support System and GPS Tracker** 

The site has 40 ancient monuments and Hindu temples, including one of the largest open-air rock reliefs in the world: the Descent of the Ganges or Arjuna's Penance.

The Group of Monuments at Mahabalipuram is a collection of 7th- and 8th-century CE religious monuments in the coastal resort town of Mahabalipuram

Partner Medical Internal (PMI), **Boston Trained Doctors and Paramedical Professionals** 