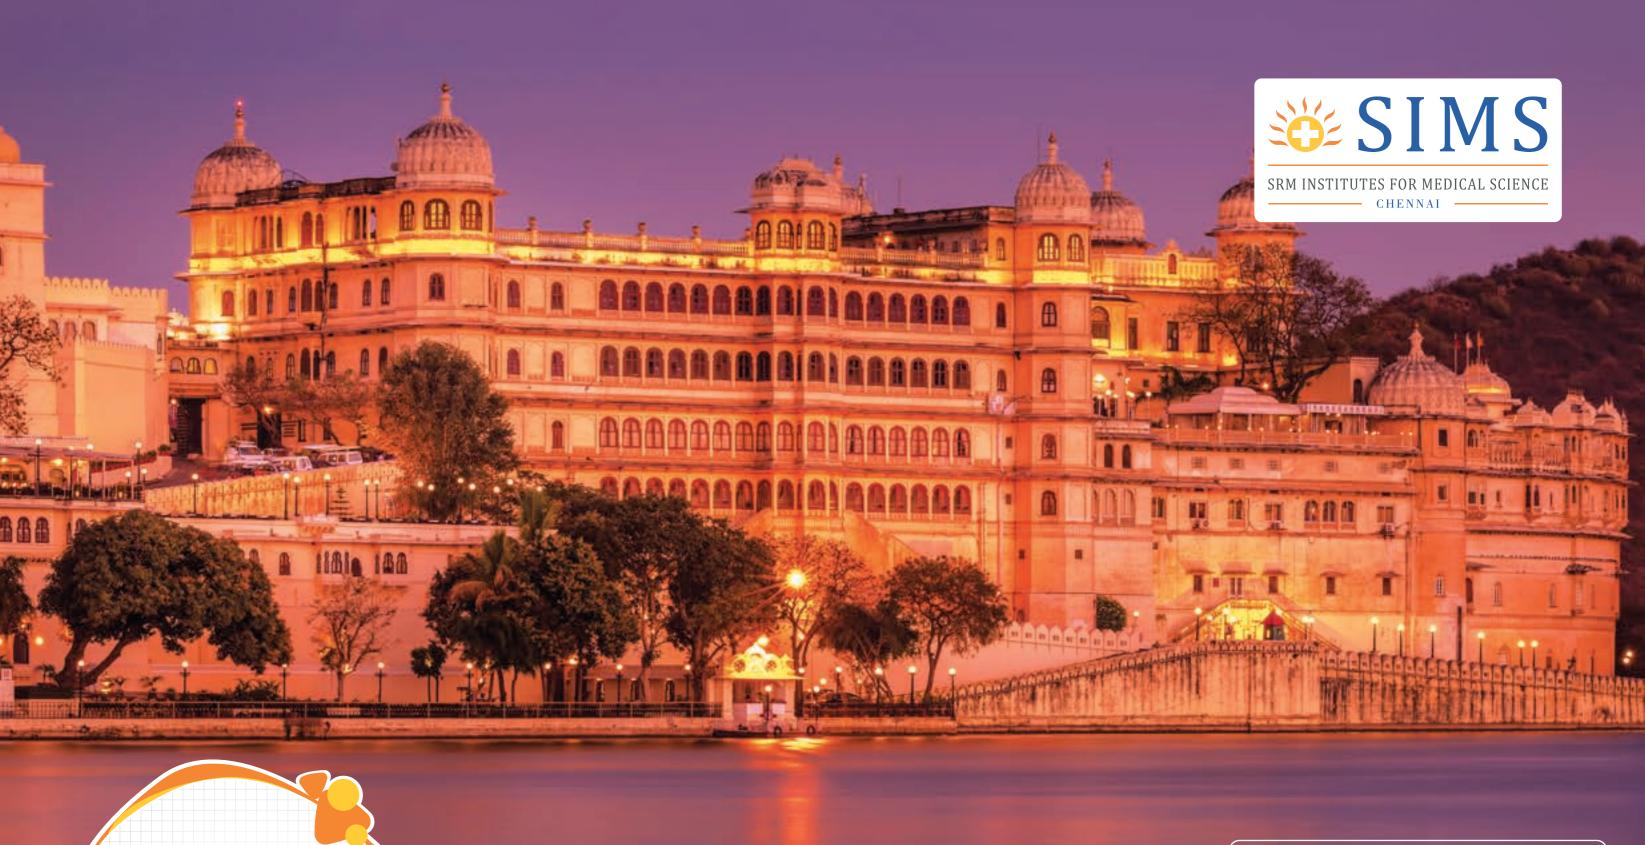

## MARCH-2023

LAKE PALACE - UDAIPUR, RAJASTHAN

Lake Pichola, situated in Udaipur city in the Indian state of Rajasthan, is an artificial fresh water lake, created in the year 1362, named after the nearby Picholi village.

It is one of the several contiguous lakes, and developed over the last few centuries in and around the famous Udaipur city.

Holmium Laser Technology for Renal Stone and Prostate Disorders (BPH) A 38-Bed Dialysis Unit with Online Haemodiafiltration and Night-time Dialysis Facility